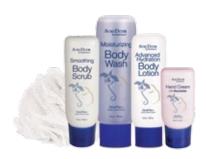

# Smoothing Body Scrub \$20

4 oz / 118 ml

Exfoliate away impurities and dry skin with this gentle, yet effective all-over body scrub. Volcanic ash will buff your body's skin to a smooth, healthy glow and allow for better moisture absorption.

Vanuatu Volcanic Ash - exfoliates dead cells

Aloe Vera - soothes skin

# Moisturizing Body Wash \$20

8 oz / 236 mL

A rich, foaming gel that gently cleanses without stripping skin of essential oils. While traditional soaps can dry and crack the skin, SeneDerm Body Wash contains aloe to soothe and condition while restoring pH balance and moisture. It can also be used as a shave cream or bubble bath.

Aloe Vera - soothes skin

Algae Extract - hydrates & softens skin

# Advanced Hydration Body Lotion \$45

6 oz / 180 mL

Pamper your skin all over with rich, luxurious moisture and antiaging protection. This rich cream intensely quenches skin and increases its ability to retain water, helping to correct and prevent signs of aging.

Sodium Hyaluronate - restores damaged cellular walls

French Plum Oil - natural, nongreasy hydrating oil featuring a light, luxurious scent

SenePlex+ - for extremely advanced cellular renewal

# Hand Cream with Shea Butter \$20

2.66 oz / 80 mL

Extra care for hands to balance, maintain and seal in moisture leaving no greasy feeling behind. A little goes a long way as it 'reactivates' with water and rubbing throughout the day.

#### **Shea Butter**

rich moisturizer

#### Cucumber

- soothes and hydrates