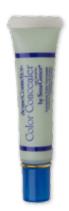

# Corrective Color Concealer | Blender \$25

.25 oz / 7.4 mL

The perfect answer to any skin imperfection. Use to help tone down the look of flushed skin, broken capillaries or minimize shadows. Apply and watch fine lines and flaws simply disappear. Use white blender to lighten any creamy SenseCosmetics.

Mixes or highlights to achieve your perfect shade

Gets red out

Hides imperfections

matte shade

shimmer shade

shimmer shade