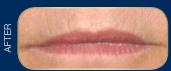

# LipVolumizer \$50

.20 oz / 5.9 mL

Get lasting results of full, pouty lips without the use of irritants. This proprietary formula is based on the most advanced and natural technologies, plumping lips from inside out. Lips will become noticeably smoother and fuller and feathering and cracked lips will be eliminated with continued use.

**Volumizing Complex** - proprietary blend of peptides and botanicals

**Kiss-Me-Quick Plant** - helps boost collagen production and increase moisture

# Visibly increases lip volume

+ fullness up to

20%

+ moisture up to

The majority of test volunteers experienced at least a 10% increase in lip volume while those with the thinnest lips experienced up to a remarkable 20% lip volume increase.