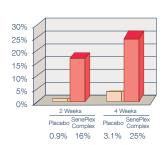

## THE SCIENCE OF SENEDERM® & SENEPLEX COMPLEX®

All SeneDerm, SeneDerm Solutions, and creamy SenseCosmetics contain SenePlex Complex, a kinetic enzyme that affects the way cells grow from the bottom layers of the skin to the top. SenePlex fights the signs of aging by renewing your skin cells an average of 23.3% more rapidly.

# Four to Eight Weeks to Revolutionary Results

INDEPENDENT CLINICAL TEST RESULTS OF 8 WEEKS OF TREATMENT WITH OUR PROPRIETARY FORMULA, SENEPLEX COMPLEX.

Verified by an independent lab, clinical testing confirmed products with SenePlex Complex are highly effective in increasing cellular renewal and regular use results in remarkable improvements to skin, including: Skin smoothness increased by 45%. Almost 33% more individuals with sensitive skin were able to use SeneDerm SkinCare without irritation.

**INCREASE IN CELLULAR** RENEWAL

WEEK 0

WFFK 4

The active enzymes in the advanced anti-aging delivery systems of **SenePlex Complex** work to eliminate dead skin and produce healthier, plumper cells as they move to the surface of skin. That in turn: