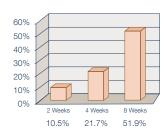

# Visibly increases lip volume

+ fullness up to

20%

+ moisture up to

The majority of test volunteers experienced at least a 10% increase in lip volume while those with the thinnest lips experienced up to a remarkable 20% lip volume increase.