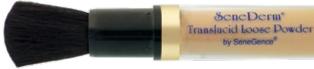

# Translucid Powder & Bronzer in Dispensing Brush \$50

.2 oz / 6 g

Beauty on-the-go meets effortless application. This light powder blots shine, absorbs oil and perspiration without drying skin. The breathable finish protects your skin throughout the day. The Natural shade features a technology to color match to a variety of complexions.

Acetyl Hexapeptide 3 - plant derived amino acid and anti-wrinkle ingredient

Allantoin - stimulates healthy tissue formation

Talc - absorbs oil