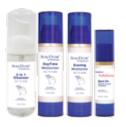

# DayTime Moisturizer \$50

3-in-1 Cleanser \$30

1.66 oz / 50 mL

4 oz / 118 ml

These lightweight, daily moisturizers deliver anti-aging advantages and botanicals that work to balance moisture and naturally hydrate skin. They work to protect skin from oxidation and the environment with a mechanical shield.

# Evening Moisturizer \$60

1.66 oz / 50 mL

Highly concentrated with additional SenePlex Complex for extra protection from free radicals during sleep. These thick, rich skin creams are a luxurious combination of ingredients that aid in increased cell production and regeneration.