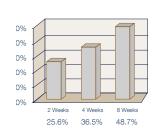

# Four to Eight Weeks to Revolutionary Results

INDEPENDENT CLINICAL TEST RESULTS OF 8 WEEKS OF TREATMENT WITH OUR PROPRIETARY FORMULA, SENEPLEX COMPLEX.

Verified by an independent lab, clinical testing confirmed products with SenePlex Complex are highly effective in increasing cellular renewal and regular use results in remarkable improvements to skin, including: Skin smoothness increased by 45%. Almost 33% more individuals with sensitive skin were able to use SeneDerm SkinCare without irritation.

increases moisture + hydration by 54.2%

INCREASES COLLAGEN SYNTHESIS BY

INCREASES SKIN FIRMNESS + ELASTICITY BY

decreases skin sagging by 25%

INCREASES SKIN LUMINOSITY BY

REDUCES FINE LINES + WRINKLES BY 55,7%