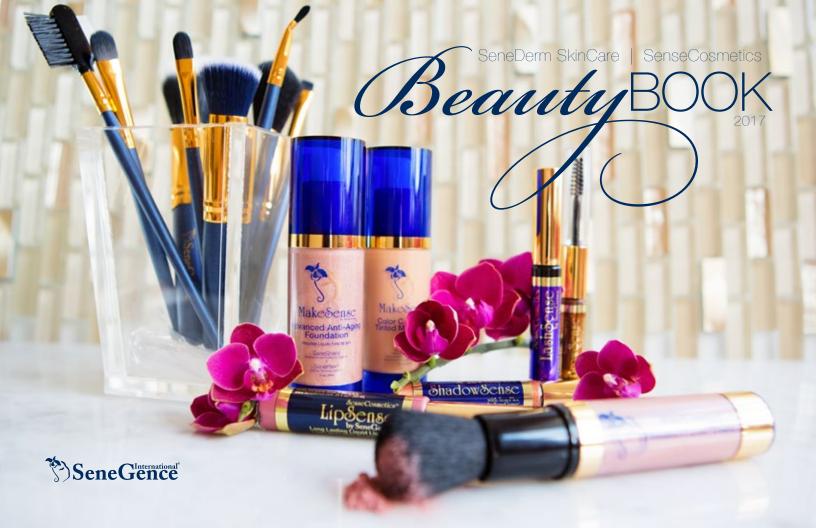

SeneGence was founded on the idea to offer superior products and an opportunity for women to be independent and successful in business regardless of age, background or education.

Joni Rogers-Kante, CEO and Founder of SeneGence International, had a vision of a company with products that really work and a career that really works long before finding the premier product. Once she discovered a long-lasting liquid lip color unlike anything she had seen before, she knew she needed to share it with the world.

In 1999, SeneGence exploded into the marketplace with the launch of LipSense® patented color technology, and SeneGence quickly rose in popularity as the creator of the original long-lasting lip color.

This was only the beginning of an entire line of long-lasting cosmetics and revolutionary anti-aging skin care products. Over the years, SeneGence has grown to support thousands of successful careers and satisfied customers around the world and remains steadfast in its commitment to use only the most advanced technologies to make skin more beautiful.