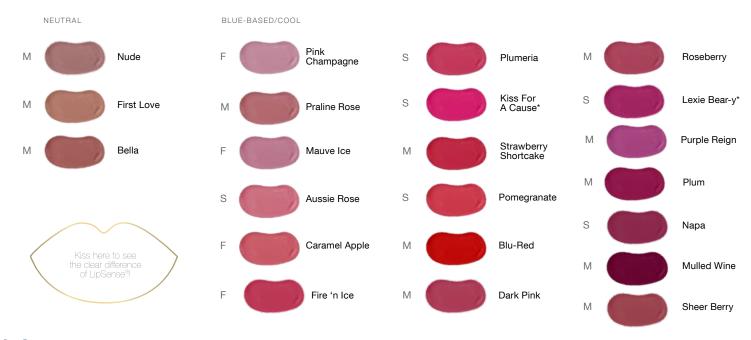

# YELLOW-BASED/WARM

Fly Girl

Luv It\*

Beige

**Precious Topaz** 

# Lip Collection

- LipSense Shade
- Glossy Gloss
- Ooops! Remover

\$120

\$140

\$150

\$55