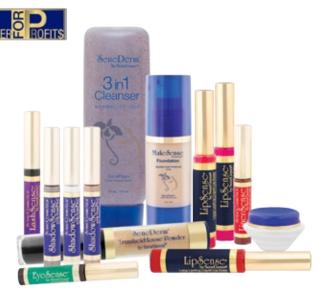

SeneGence was founded on the idea to offer superior products and an opportunity for women to be independent and successful in business regardless of age, background or education.

Joni Rogers-Kante, CEO and Founder of SeneGence International, had a vision of a company with products that really work and a career that really works long before finding the premier product. Once she discovered a long-lasting liquid lip color unlike anything she had seen before, she knew she needed to share it with the world.

This was only the beginning of an entire line of long-lasting cosmetics and revolutionary anti-aging skin care products. Over the years, SeneGence has grown to support thousands of successful careers and satisfied customers around the world and remains steadfast in its commitment to use only the most advanced technologies to make skin more beautiful.