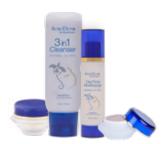

# DayTime Moisturizer \$50

3-in-1 Cleanser \$30

1.66 oz / 50 mL

4 oz / 118 ml

These lightweight, daily moisturizers deliver anti-aging advantages and botanicals that work to balance moisture and naturally hydrate skin. They work to protect skin from oxidation and the environment with a mechanical shield.

This triple-action cleanser works to cleanse, tone and hydrate while

works to restore pH while effectively removing dirt, oil and bacteria.

helping to maintain skin's moisture. Each formula is detergent- free and