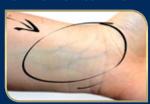

# How to find your undertone...

TAKE A CLOSE LOOK AT THE VEINS ON THE UNDERSIDE OF YOUR WRIST.

Are your veins blue or purple? If so, then you are cool, and will look good in MakeSense shades with pink

or red undertones.

Are your veins green or olive? If yes, you are warm, and will look great in MakeSense shades with yellow undertones.

Can't tell? Then you are neutral.

C = cool W = warm N = neutral