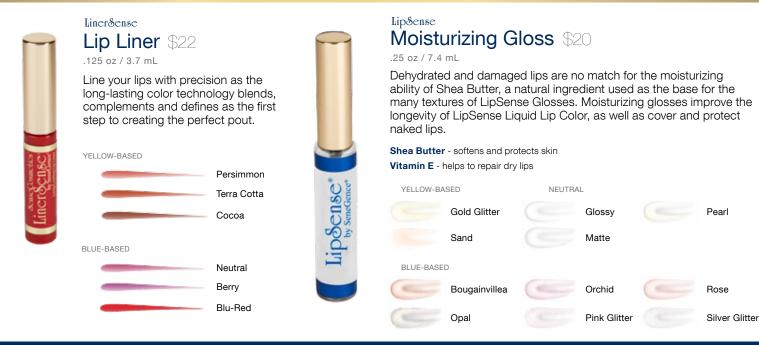

# Moisturizing Lip Balm \$20

.25 oz / 7.4 mL

Smooth on this long-lasting, nourishing balm with moisture-rich botanicals to help bind hydration to lips. The addition of SenePlex Complex provides anti-aging and restorative benefits. This lightweight formula is fragrance-free with a matte finish: perfect for everyone.

**Coconut Oil** - provides nourishing moisture to heal dry, cracked skin

Cocoa & Shea Butters - soften the skin and protect from environmental influences

Orchid Flower Extract - powerful antioxidant with free-radical protection and moisture