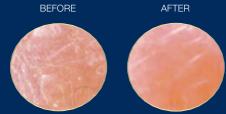

# Dark Circle Under Eye Treatment \$50

.5 oz / 15 mL

Excessive under eye darkening and visible bagging prematurely ages eyes. Correct it with this effective blend of ingredients formulated to help reduce the appearance of darkening and tighten loose skin in the sensitive area under the eyes.

Suma Root extract
Potency wood extract
Madonna Lily flower extract
- all work to reduce under eye darkening

Works to reduce dark circles up to