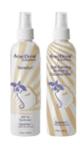

# SeneSun SPF 30 SunScreen \$45

4 fl oz/ 120 mL

Help protect your skin from the harmful rays of the sun with this light, SPF 30 sunscreen. SeneSun SunScreen is barely noticeable when applied as it does not feel thick, sticky, or oily. Mist on to defend your skin from UV rays while giving it the benefit of advanced anti-aging moisturizers and SenePlex Complex+.

**Ethylhexyl Salicylate**- organic compound from willow bark that absorbs ultraviolet rays

**Aloe Vera** - promotes moisturizing, soothing and helps accelerate cellular growth

Homosalate - organic compound that helps protect skin from sun damage