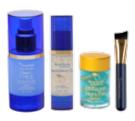

# Climate Control \$60

2.75 oz / 81 mL

Hydration in the purest form. This 'miracle in a bottle' helps even the driest, most damaged skin regain its healthy glow and moisture content. Its unique delivery system keeps key ingredients separated until shaken, combined and activated.

## SeneSerum-C \$65

.5 oz / 15 mL

A 100% natural blend of the most advanced anti-aging ingredients known today. This 'urbanization' defense formula is made for all skin types and works to repair damaged skin cells while helping to prevent further damage and create healthier, firmer, younger looking skin. So light, it can be used day and night under moisturizers.