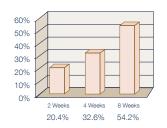

# Four to Eight Weeks to Revolutionary Results

INDEPENDENT CLINICAL TEST RESULTS OF 8 WEEKS OF TREATMENT WITH OUR PROPRIETARY FORMULA, SENEPLEX COMPLEX.

Verified by an independent lab, clinical testing confirmed products with SenePlex Complex are highly effective in increasing cellular renewal and regular use results in remarkable improvements to skin, including: Skin smoothness increased by 45%. Almost 33% more individuals with sensitive skin were able to use SeneDerm SkinCare without irritation.

increases moisture + hydration by 54.2%

INCREASES COLLAGEN SYNTHESIS BY

INCREASES SKIN FIRMNESS + ELASTICITY BY

decreases skin sagging by 25%

INCREASES SKIN LUMINOSITY BY

REDUCES FINE LINES + WRINKLES BY 55,7%