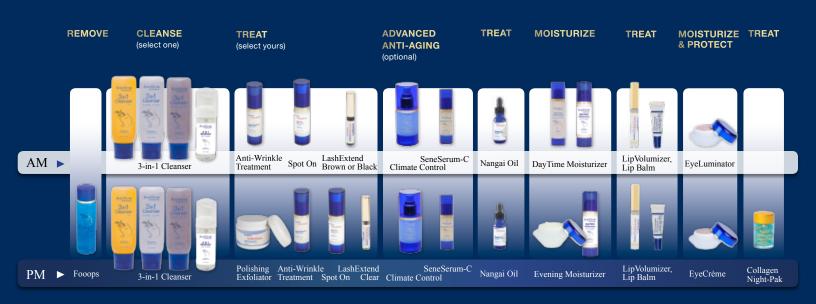

# SeneDerm Daily Regimen

# SeneDerm SkinCare & SenseCosmetics. The Perfect Match

When used together, SeneDerm SkinCare and SenseCosmetics provide 24 hours of skin protection that can make every face look more beautiful, and keep it that way! Having a clear and radiant complexion is the first step to creating your own beautiful and balanced makeup look. Achieve this with the use of our simple skin care process, followed by application of our versatile anti-aging color cosmetics.