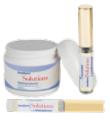

# Anti-Wrinkle Treatment \$65

.5 oz / 15 mL

Clinically proven to visibly reduce the depth and shadows of light and medium size wrinkles, making skin's texture smoother and younger-looking. Contains an advanced formulation including natural ingredients proven to relax wrinkles, stimulate cell production and restore proper moisture content with regular use.

# Spot-On \$50

.5 oz / 15 mL

The effective solution to help reduce the appearance of blemish and acne spots on skin. Formulated with a powerful anti-acne agent, this targeted "spot remover" works directly on unsightly blemishes to clear them up quick.