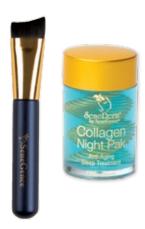

# Collagen Night Pak

With Brush \$85

1 oz / 30 mL

A break-through anti-aging sleep treatment that harnesses the power of natural ingredients and latest in skin care technology to seal in moisture while you sleep. As the final step in your evening skin care routine, it creates a protective veil that helps to prevent drying and damage that can occur overnight and can lead to unwanted signs of aging.

Plant-based marine collagen

- restores and rebuilds collagen

Caffeine - rejuvenates and revitalizes skin

Copper & Zinc - for antioxidant protection