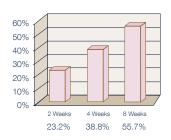

# Four to Eight Weeks to Revolutionary Results

INDEPENDENT CLINICAL TEST RESULTS OF 8 WEEKS OF TREATMENT WITH OUR PROPRIETARY FORMULA, SENEPLEX COMPLEX.

Verified by an independent lab, clinical testing confirmed products with SenePlex Complex are highly effective in increasing cellular renewal and regular use results in remarkable improvements to skin, including: Skin smoothness increased by 45%. Almost 33% more individuals with sensitive skin were able to use SeneDerm SkinCare without irritation.

increases moisture + hydration by 54.2%

INCREASES COLLAGEN SYNTHESIS BY

INCREASES SKIN FIRMNESS + ELASTICITY BY

decreases skin sagging by 25%

INCREASES SKIN LUMINOSITY BY

REDUCES FINE LINES + WRINKLES BY 55,7%