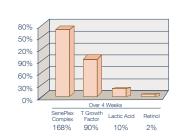

## THE SCIENCE OF SENEDERM® & SENEPLEX COMPLEX®

All SeneDerm, SeneDerm Solutions, and creamy SenseCosmetics contain SenePlex Complex, a kinetic enzyme that affects the way cells grow from the bottom layers of the skin to the top. SenePlex fights the signs of aging by renewing your skin cells an average of 23.3% more rapidly.

# Four to Eight Weeks to Revolutionary Results

INDEPENDENT CLINICAL TEST RESULTS OF 8 WEEKS OF TREATMENT WITH OUR PROPRIETARY FORMULA, SENEPLEX COMPLEX.

Verified by an independent lab, clinical testing confirmed products with SenePlex Complex are highly effective in increasing cellular renewal and regular use results in remarkable improvements to skin, including: Skin smoothness increased by 45%. Almost 33% more individuals with sensitive skin were able to use SeneDerm SkinCare without irritation.