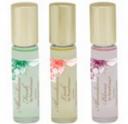

# Abundance Travel Trio \$70

3 vials 0.17 oz / 5 mL each

Enjoy all three Abundance Parfums with this set of three rollerball vials in a custom velvet pouch, perfect for gorgeous scent on-the-go.

Abundance by SeneGence® fragrances are created with the finest quality parfum oils, blended with SenePlex® Complex+, for luxurious, long-lasting scent and skin care in one.